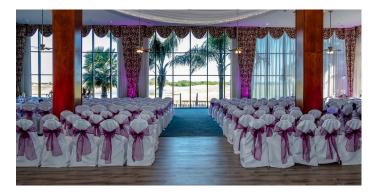

# WEDDING PACKAGE

Minimum 100 Guests \$56 per Guest

- Room Setup fees for Ballroom
- 2 Bultered Hors D'oeuvres
- Your Choice of One Buffet Menu
- Beverage Station with Tea, Coffee, Water
  - Custom Made Wedding Cake
    - Champagne Toast
      - Bar Setup
  - Bartender Service Fee Included
  - Frozen Drink Machine Margaritas or Daiquiris
- Black Table Cloths, Napkins, & Chair Covers
  - Optional Gold Charger Plates
- Accent Uplighting Around the Room
  - Outdoor Patio Area
  - Staging Area for Entertainment
- All Day Access for decorating and set up
  - by DJ, Photographer, or other Providers
    - Professional Service Staff
  - Tax & Service charges included